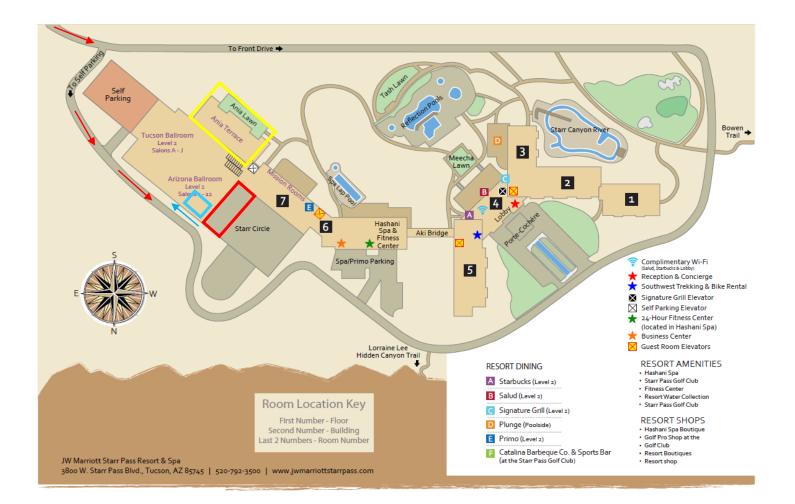

## Vendor Loading & Parking Instructions

→ To Check in with Loss Prevention

After the 3-Way Stop at Players Club Dr., make a right at the Service Drive/Self-Parking sign prior to the main resort. Follow the drive around to your left and continue past the guest parking garage and proceed straight ahead. You will pass two large roll up doors to the ballrooms on your left. Continue straight ahead until you see the loading dock on your left. Pull into the loading dock and check in at the Security window at the loading dock for assistance. *Please refer to the resort map on page 2 in red* 

Arizona Roll Up Door

→ To Arizona Roll Up Door

After checking in with out Loss Prevention team, please proceed back the service drive towards self-parking. The first roll up door on your right will be the Arizona Roll Up doors. Once a loss prevention officer has unlocked the roll up door. *Please refer to the resort map on page 2 in blue.* You will unload into the Arizona Ballroom.