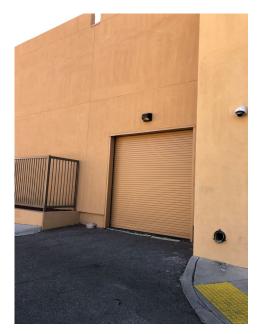

Arizona Roll Up Door

→ To Arizona Roll Up Door

After checking in with out Loss Prevention team, please proceed back the service drive towards self-parking. The first roll up door on your right will be the Arizona Roll Up doors. Once a loss prevention officer has unlocked the roll up door. *Please refer to the resort map on page 2 in blue.* You will unload into the Arizona Ballroom.