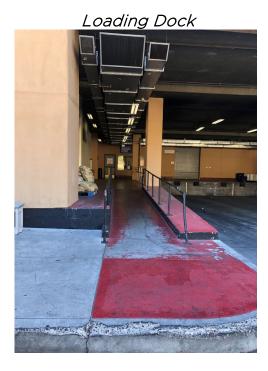

## Vendor Loading & Parking Instructions

→ To Check in with Loss Prevention

After the 3-Way Stop at Players Club Dr., make a right at the Service Drive/Self-Parking sign prior to the main resort. Follow the drive around to your left and continue past the guest parking garage and proceed straight ahead. You will pass two large roll up doors to the ballrooms on your left. Continue straight ahead until you see the loading dock on your left. Pull into the loading dock and check in at the Security window at the loading dock for assistance. *Please refer to the resort map on page 2 in red* 